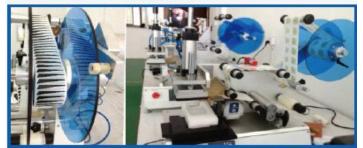

## SL-120 Semi automatic labeling machine (for Square bottle)

## **Product Characteristics:**

- 1. wide application, adapted to 10-200mm dimension square and flat bottle labeling.
- 2. high accuracy, and the error of label joining part is no more than 0.5mm
- 3. adopt extrusion device to feeding, just need to put work-pieces, the machine can automatically finish labeling.
- 4. use chuck type to adjust, different work-piece can cut over easily.
- 5. use the synchronous belt, the stability of the mechanism is greatly improved.
- 6. the desktop design, make the structure simple, figure small and function strong.
- 7. the anode corundume alloy shelf and the deluxe computer white electricity box make the figure beautiful and generous.
- 8. advanced magic eyes, make the sensitivity high for the object and label.