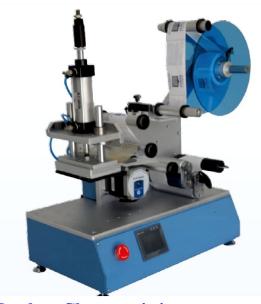

## SL-120 Semi automatic labeling machine (for Square bottle)

## **Product Characteristics:**

- 1. wide application, adapted to 10-200mm dimension square and flat bottle labeling.
- 2. high accuracy, and the error of label joining part is no more than 0.5mm
- 3. adopt extrusion device to feeding, just need to put work-pieces, the machine can automatically finish labeling.
- 4. use chuck type to adjust, different work-piece can cut over easily.
- 5. use the synchronous belt, the stability of the mechanism is greatly improved.
- 6. the desktop design, make the structure simple, figure small and function strong.
- 7. the anode corundume alloy shelf and the deluxe computer white electricity box make the figure beautiful and generous.
- 8. advanced magic eyes, make the sensitivity high for the object and label.